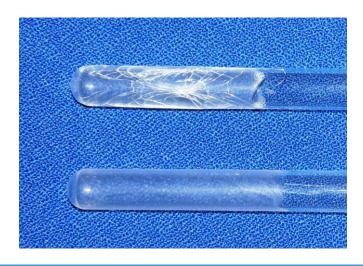

## **COATING** for your glassware

A new application for your glassware: **COATING** 

The advantages:

Our **COATING** has an **excellent mechanical resistance**.

The thermal application of this TEFLON covering makes it so that the coating adheres perfectly on the glass whilst conserving its elastic qualities. This will avoid the spread of the content in case of damage while guaranteeing the safety of the user.

Our **COATING** has a good thermal resistance.

✓ The maximum temperature of use is 260°C.

Our **COATING** is **transparent**.

✓ Your glassware maintains its first quality: the transparency.

Our **COATING** is **dry**.

The surface of the **COATING** is perfectly dry, which prevents dust from sticking to it.

Our **COATING** adapts to all kinds of shapes.

✓ Every type of glassware can be covered entirely with a **COATING** covering.